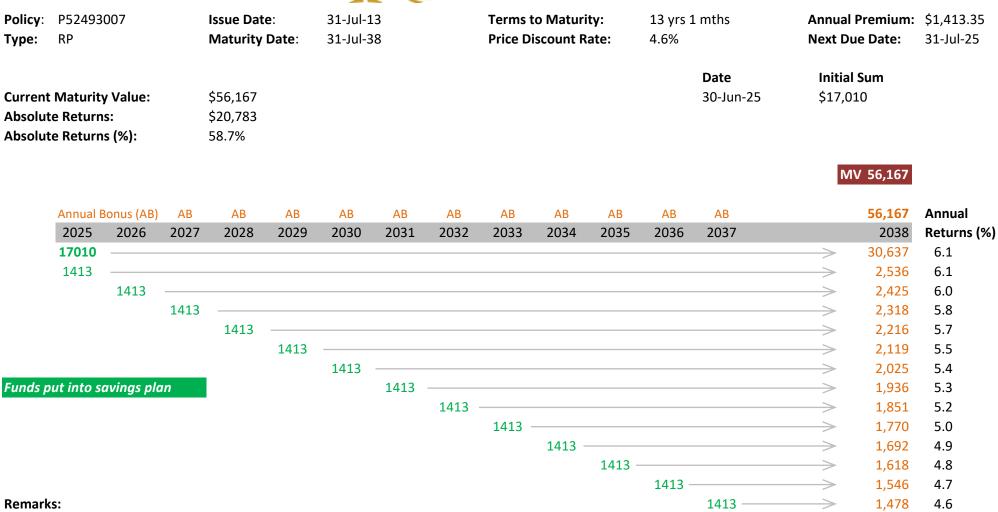

The basic returns for this 25 yrs plan is 3.4%

12 yrs of premiums have been paid and the policy value (at 3.4% return) is \$21218

Please refer below for more information

The Price Discount Rate is the rate at which the Maturity Value and the future premiums payable have been discounted to calculate the Initial Sum and does not represent the rate of returns.

This illustration is for reference only and it is not a contract of insurance. It is not intended to provide any financial advice or constitute as an offer to purchase. Please refer to the actual policy document for the exact terms and conditions.